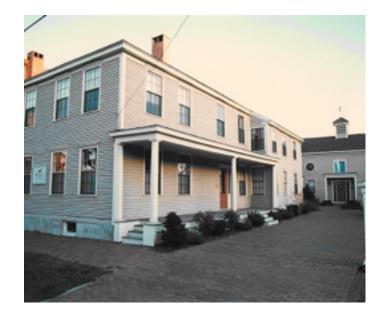

### **Storer Brothers Condominium Renovation**

Portland, Maine

- Completed in 1985
- 48,000 Square Feet Commercial and Retail
- Certified Historic Renovation of a 19th Century Landmark.