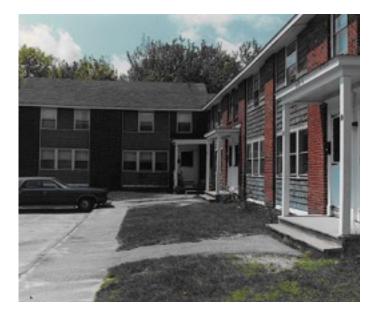

# Frothingham Yard Condominium Renovation

- Completed in 1981
- 16 Affordable Housing Units
- Purchased 4 Historic Stuctures
- · Renovated and Converted to Condominiums

- Completed in 1982
- 16 Unit Condominium
- Circa 1780 1890 Farmhouse Complex