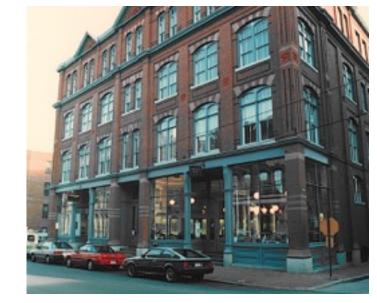

### **Storer Brothers Condominium Renovation**

Portland, Maine

- Completed in 1985
- 48,000 Square Feet Commercial and Retail
- Certified Historic Renovation of a 19th Century Landmark.